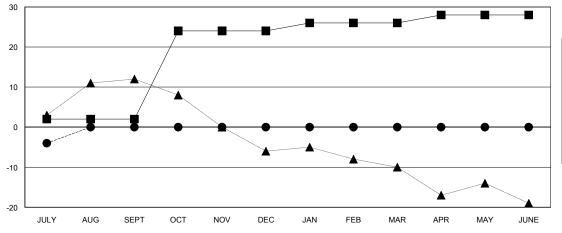

## District 27 E1

Results as of: 7/31/2016

GMT: Judy Hankom LOCATION WISCONSIN GMT CA 1

| -■-  | CURRENT YEAR GOALS FOR NEW |
|------|----------------------------|
| MEMB | EDS.                       |

- ● - CURRENT YEAR ACTUAL MEMBERS

- ▲ - LAST YEAR ACTUAL MEMBERS

| DROPPED CLUBS: 0 |    |
|------------------|----|
| DROPPED MEMBERS  |    |
| DECEASED         | 4  |
| CLUB CANCELLED   | 0  |
| OTHER            | 8  |
| TOTAL            | 12 |